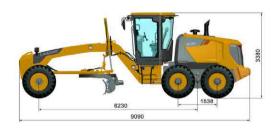

| DIMENSIONS                   |          |
|------------------------------|----------|
| Wheelbase                    | 6,230 mm |
| Overall Length               | 9,090 mm |
| Overall Height with Cab      | 3,380 mm |
| Clearance under Front Axle   | 602 mm   |
| Moldboard Standard Length    | 4,270 mm |
| Moldboard Standard Thickness | 19 mm    |
| Moldboard Standard Height    | 645 mm   |