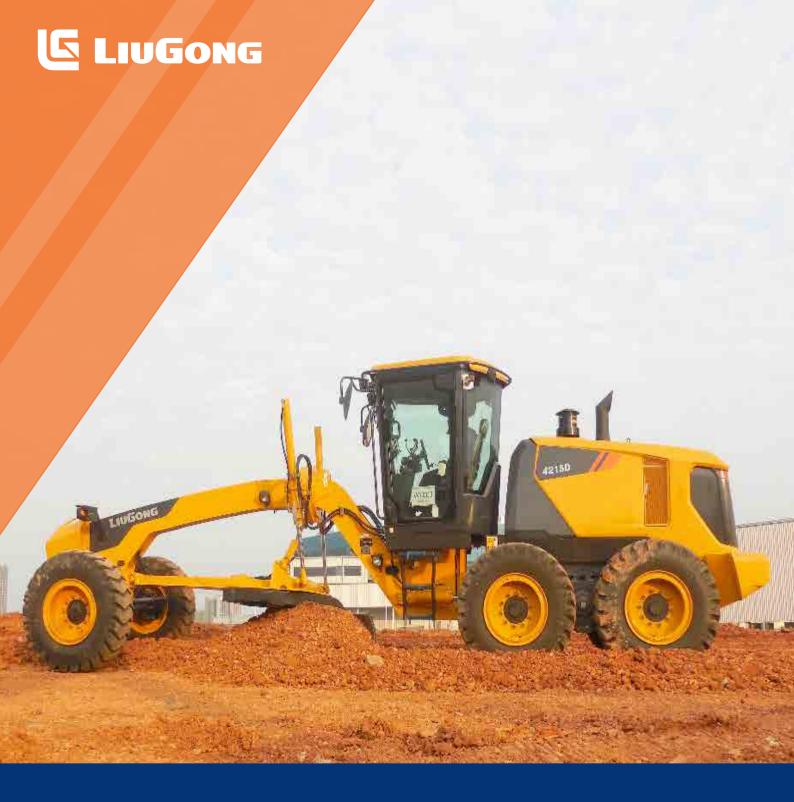

Engine Cummins 6LTAA9.3
Rated Power 162 kW (217 hp / 220 ps) @ 2,200 rpm
Blade Width 4,270 mm
Maximum Speed 42 km/h
Draw Bar Pull 85 kN
Operating Weight 16,500 kg

## 4215D MOTOR GRADER