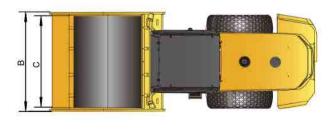

| DIMENSIONS              |          |
|-------------------------|----------|
| A Overall Length        | 6,450 mm |
| B Overall Width         | 2,400 mm |
| C Drum Width            | 2,130 mm |
| D Drum Diameter         | 1,600 mm |
| E Drum Thickness        | 45 mm    |
| F Wheelbase             | 3,250 mm |
| G Min. Ground Clearance | 440 mm   |
| H Overall Height        | 3,050 mm |