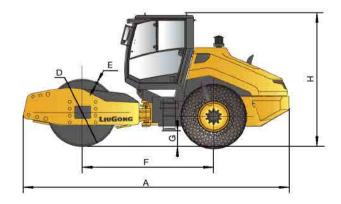

| DIMENSIONS              |          |
|-------------------------|----------|
| A Overall Length        | 6,450 mm |
| B Overall Width         | 2,400 mm |
| C Drum Width            | 2,130 mm |
| D Drum Diameter         | 1,600 mm |
| E Drum Thickness        | 45 mm    |
| F Wheelbase             | 3,250 mm |
| G Min. Ground Clearance | 440 mm   |
| H Overall Height        | 3,050 mm |